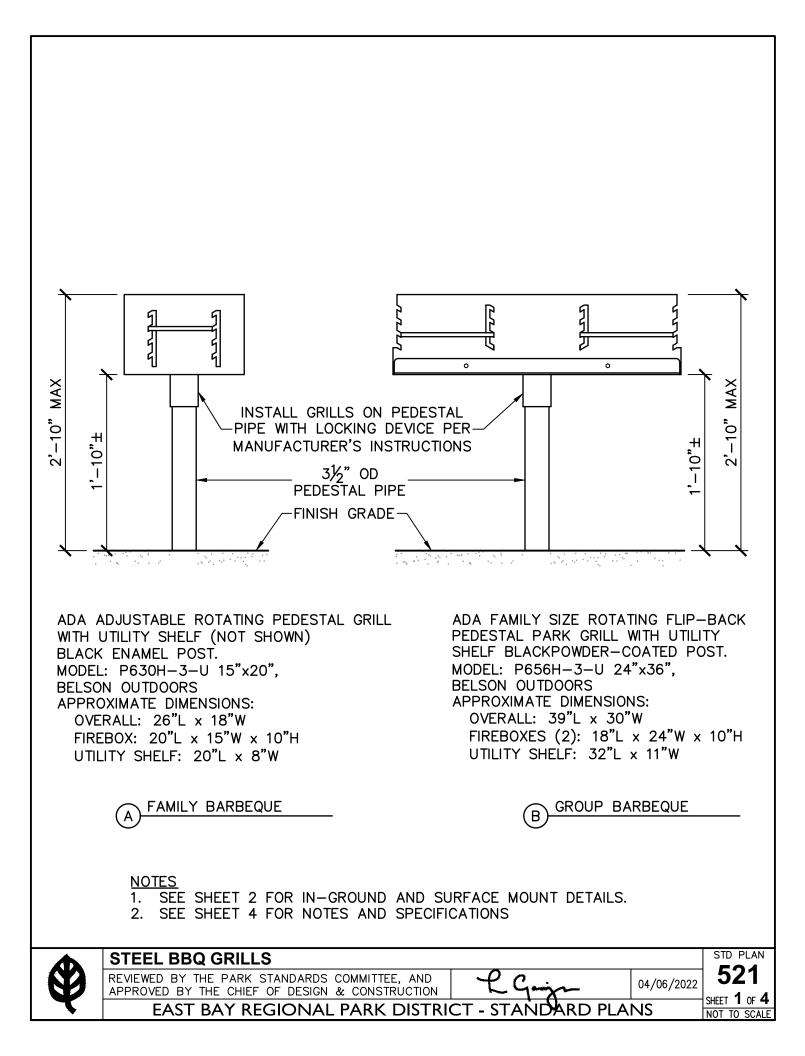

NOTES AND SPECIFICATIONS

- 1. ADA ACCESSIBLE FIRE RING AND BARBECUE CLEAR SPACE REQUIREMENTS (CALIFORNIA STATE PARKS ACCESSIBILITY GUIDELINES):
  - a. GRILLS, FIRE RINGS, ETC. SHALL BE PLACED SUCH THAT THERE IS A MINIMUM 48" CLEAR SPACE (360') SURROUNDING THE COOKING FACILITY.
  - b. GRILLS, FIRE RINGS, ETC. SHALL BE SURROUNDED BY A FIRM, STABLE GROUND SURFACE. A FIRM SURFACE IS ONE WHICH DOES NOT GIVE WAY SIGNIFICANTLY UNDER FOOT AND RESISTS INDENTATION FROM A PERSON'S FOOT, WHEELCHAIR OR OTHER ASSISTIVE MOBILITY DEVICE.
  - c. THE MAXIMUM SLOPE OF THE CLEAR SPACE SURROUNDING GRILLS, FIRE RINGS, ETC. SHALL BE 2% FOR PAVED SURFACES, AND UP TO 5% AS REQUIRED FOR DRAINAGE OF UNPAVED SURFACES.
  - d. IN ACCESSIBLE, DEVELOPED CAMPGROUND SITES AND PICNIC AREAS WHERE CONCRETE OR OTHER HAR