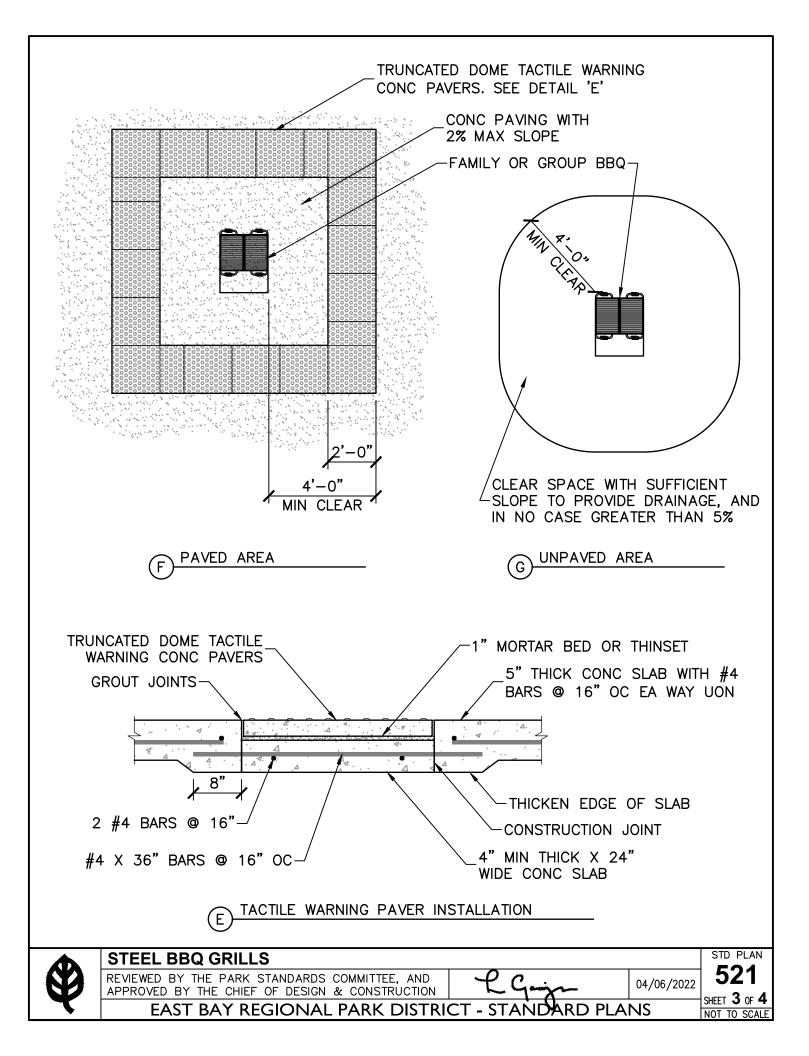

NOTES AND SPECIFICATIONS

- 1. ADA ACCESSIBLE FIRE RING AND BARBECUE CLEAR SPACE REQUIREMENTS (CALIFORNIA STATE PARKS ACCESSIBILITY GUIDELINES):
  - a. GRILLS, FIRE RINGS, ETC. SHALL BE PLACED SUCH THAT THERE IS A MINIMUM 48" CLEAR SPACE (360') SURROUNDING THE COOKING FACILITY.
  - b. GRILLS, FIRE RINGS, ETC. SHALL BE SURROUNDED BY A FIRM, STABLE GROUND SURFACE. A FIRM SURFACE IS ONE WHICH DOES NOT GIVE WAY SIGNIFICANTLY UNDER FOOT AND RESISTS INDENTATION FROM A PERSON'S FOOT, WHEELCHAIR OR OTHER ASSISTIVE MOBILITY DEVICE.
  - c. THE MAXIMUM SLOPE OF THE CLEAR SPACE SURROUNDING GRILLS, FIRE RINGS, ETC. SHALL BE 2% FOR PAVED SURFACES, AND UP TO 5% AS REQUIRED FOR DRAINAGE OF UNPAVED SURFACES.
  - d. IN ACCESSIBLE, DEVELOPED CAMPGROUND SITES AND PICNIC AREAS WHERE CONCRETE OR OTHER HARD SURFACE PAVING EXISTS OR IS TO BE INSTALLED, A DETECTABLE WARNING SHALL BE PROVIDED AROUND THE GRILL, FIRE RING, ETC. TO ALERT BLIND AND VISUALLY IMPAIRED PERSONS TO THE LOCATION OF THE GRILL, FIRE RING, ETC. THIS WARNING SURFACE SHALL HAVE A MINIMUM DEPTH OF 24" AND SHALL PROVIDE CLEAR VISUAL CONTRAST FROM THE IMMEDIATE ADJOINING SURFACES.
- 2. TACTILE WARNING PAVERS
  - a. REQUIRED WHEREVER GRILL IS INSTALLED IN A PAVED AREA.
  - b. CONCRETE PAVERS, MIN 28-DAY COMPRESSIVE STRENGTH f'c = 5,000 PSI.
  - c. 2" MIN NOMINAL THICKNESS X 24"
  - d. CHARCOAL COLOR
  - e. DETECTABLE WARNINGS SHALL CONSIST OF RAISED TRUNCATED DOMES WITH A DIAMETER OF NOMINAL 0.9" (23mm), A HEIGHT OF NOMINAL 0.2" (5mm), AND A CENTER-TO-CENTER SPACING OF NOMINAL 2.35" (60mm).
  - f. MANUFACTURER/SUPPLIER: WAUSAU TILE (WWW.WAUSAUTILE.COM), STEPSTONE, INC. (WWW.STEPSTONEINC.COM), HANOVER ARCHITECTURAL PRODUCTS (WWW.HANOVERPAVERS.COM), OR EQUAL.
- 3. STEEL BARBECUE GRILLS
  - MANUFACTURED BY BELSON OUTDOORS
    627 AMERSALE DRIVE, NAPERVILLE, IL 60563
    PHONE: (800) 323-5664
    WEB: WWW.BELSON.COM
  - b. STEEL BARBECUE GRILLS MAY BE AVAILABLE AT CENTRAL STORES FOR PURCHASE BY PARK DISTRICT STAFF.