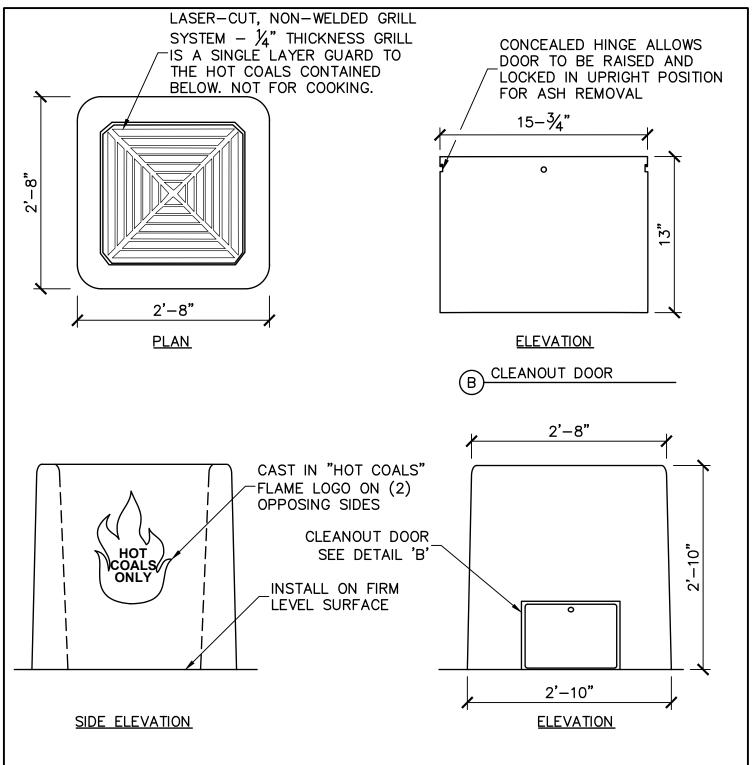

## (A) HOT COAL RECEPTACLE - PLAN AND ELEVATIONS

## NOTES

- 1. PRECAST HOT COAL RECEPTACLE TO BE OUTDOOR CREATIONS MODEL #300CR, KAHLUA COLOR, SMOOTH TOP, STANDARD ACRYLIC FINISH. WEIGHT: 1750 LBS.
- 2. MANUFACTURER: OUTDOOR CREATIONS, INC. 2270 BARNEY STREET, ANDERSON, CA 96007. PHONE: (530) 365-6106. WEB: OUTDOORCREATIONS.COM