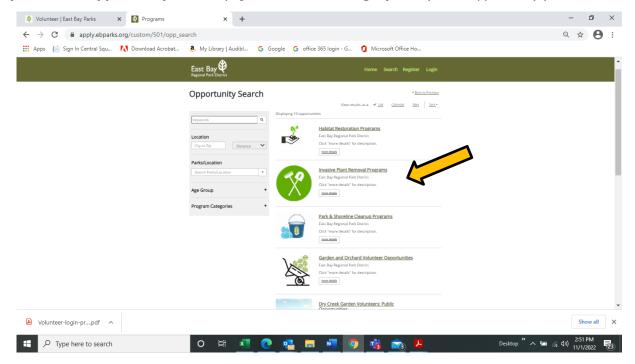

### 2. Search and Sign Up for a Volunteer Program

Step I: Return to the Volunteer Programs page at <a href="https://apply.ebparks.org/custom/501/volunteer\_home">https://apply.ebparks.org/custom/501/volunteer\_home</a>:

On the **Programs** page, choose **Volunteer Programs** at bottom & click **Search Existing Opportunities**:

Step 2: On the Opportunity Search page, choose the Category and specific opportunity you are interested in joining: