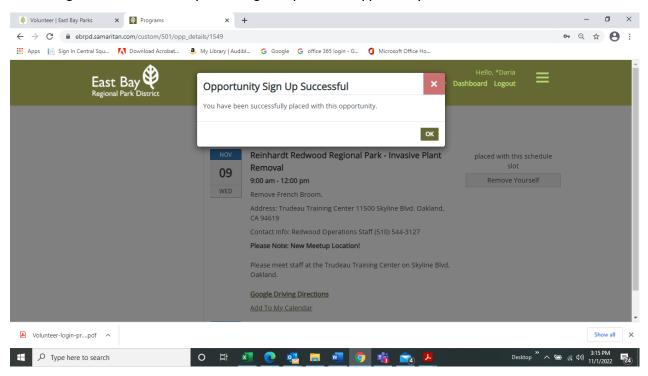

**Step 5**: You will get confirmation that you are signed up for that opportunity. Click the **OK** button.

Step 6: You can always Remove Yourself from a volunteer opportunity if you need to from your Dashboard: