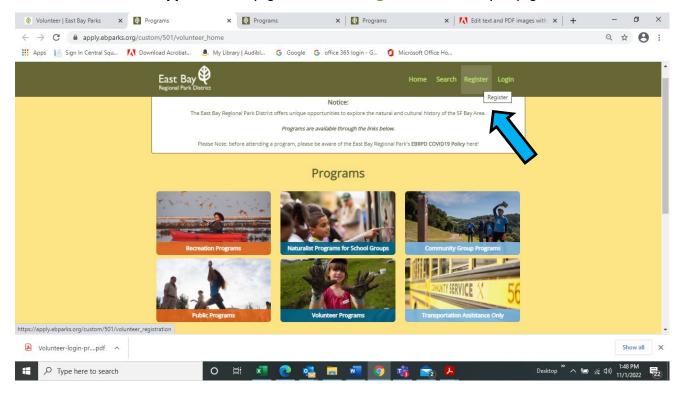

Step 2: From the Volunteer page, choose the green VOLUNTEER OPPORTUNITIES button at middle of page:

Step 3: From the Volunteer Opportunities page, choose the Register button at top of page:

Step 4: Fill out User Profile with all \*required fields, choose program interests, and click Submit at bottom of page: