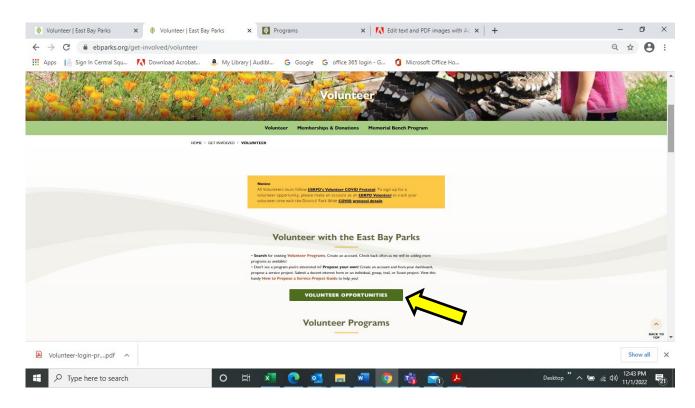

Step 2: From the Volunteer page, choose the green VOLUNTEER OPPORTUNITIES button at middle of page:

Step 3: From the Volunteer Opportunities page, choose the Register button at top of page:

Step 4: Fill out User Profile with all \*required fields, choose program interests, and click Submit at bottom of page: