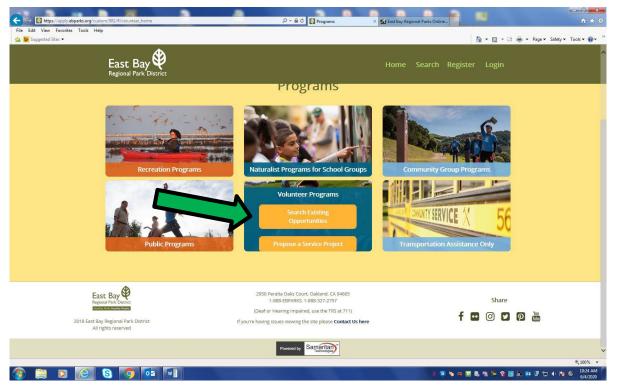

### 2. Search and Sign Up for a Volunteer Program

Step I: Return to the Volunteer Programs page at <a href="https://apply.ebparks.org/custom/501/volunteer\_home">https://apply.ebparks.org/custom/501/volunteer\_home</a>:

On the **Programs** page, choose **Volunteer Programs** at bottom & click **Search Existing Opportunities**:

Step 2: On the Opportunity Search page, choose the Category and specific opportunity you are interested in joining: