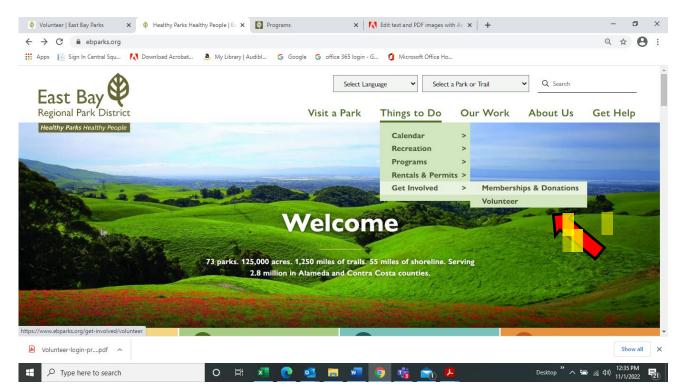

#### I. Register for New Login & Password in our online system:

**Step I**: Log in to the EBRPD website at <u>www.ebparks.org</u>. From the home page, choose the <u>2nd tab</u> at top of page titled, **Things to Do**, then choose the **Volunteer** option: